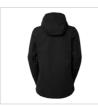

## Disa Jacket w

Art nr: 1000374

Wind and waterproof shell jacket in women's fit with taped seams. Waterproof zipper in front with a practical reflective detail. This jacket is soft and supple, in a mechanical stretch fabric that makes the garment very comfortable to wear. The lining is a combination of polyester mesh and smooth polyester. Detachable hood with zipper and snap fasteners. Elastic drawstrings with stoppers on the hood and at the hem. Flap with touch fastener for adjusting the cuffs. Two spacious zippered side pockets and one zippered inside pocket.