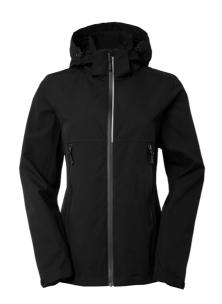

## Disa Jacket w

Art nr: 1000374

Wind and waterproof shell jacket in women's fit with taped seams. Waterproof zipper in front with a practical reflective detail. This jacket is soft and supple, in a mechanical stretch fabric that makes the garment very comfortable to wear. The lining is a combination of polyester mesh and smooth polyester. Detachable hood with zipper and snap fasteners. Elastic drawstrings with stoppers on the hood and at the hem. Flap with touch fastener for adjusting the cuffs. Two spacious zippered side pockets and one zippered inside pocket.